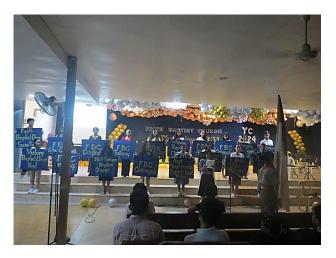

## BAYONA NEWSLETTER MAY 2024

We had our Annual Summer Youth Camp March 27-29, 2024. We had 20 churches with 321 delegates including workers and pastors. Almost 200 new campers were saved and many were able to recommit their life to the Lord. We are also praying for those who dedicated their life to the Lord for full time service to keep their commitment.

These are the churches that attended our Youth Camp. All were started by Ends of the Earth Mission and are pastored by our KJB Bible college graduates.

> RECEIPTS ARE SEND EACH MONTH. ALL GIFTS ARE TAX DEDUCTIBLE. MAKE CHECKS PAYABLE TO "EOTEM" PO BOX 4574 BEEVILLE TX 78104 DESIGNATE: "PI" ON LOWER LEFT CORNER OF CHECK ( EOTEM IS A 501(C)3 MINISTRY OF GRACE BAPTIST CHURCH ETOWAH TN) Roger Bayona Support Address: EOTEM PO Box 4574 Beeville TX 78104 EMAIL: <u>davereese6@msn.com</u> TEL: (361) 254-1034