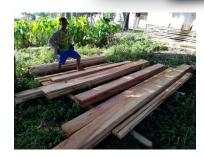

## STEPS TO BUILDING A JUNGLE CHURCH BUILDING

Begin a Bible study in the village. Usually, a senior student from Open Bible College leads the studies.

Obtain permission from the tribal leader to build.

Purchase available materials or cut timber for frame from jungle.

Enlist volunteer workers from among those saved in Bible studies.

Organize a church.

Use saved volunteers to build church building.

Open Bible College students help on construction.

This is a new church recently (June 2021) completed in Southern Mindanao Philippines.