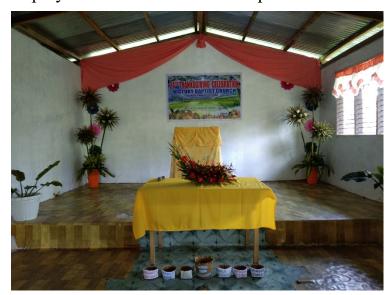

## STEPS TO BUILDING A JUNGLE CHURCH BUILDING

Begin a Bible study in the village. Usually, a senior student from Open Bible College leads the studies.

Obtain permission from the tribal leader to build.

Purchase available materials or cut timber for frame from jungle.

Enlist volunteer workers from among those saved in Bible studies.

Organize a church.

Use saved volunteers to build church building.

Open Bible College students help on construction.

This is a new church recently (June 2021) completed in Southern Mindanao Philippines.

We thank God for this Hong Kong church where our members

We pray for the work of Island Baptist Church.

This is another new church in Sebu area of Mindanao. Pastor is Brother Puyong, a graduate of Open Bible College Mindanao. I will preach the church inauguration the last Sunday in June. The church sign will be placed then.