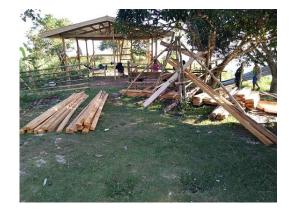

## STEPS TO BUILDING A JUNGLE CHURCH BUILDING

Begin a Bible study in the village. Usually, a senior student from Open Bible College leads the studies.

Obtain permission from the tribal leader to build.

Purchase available materials or cut timber for frame from jungle.

Enlist volunteer workers from among those saved in Bible studies.

Organize a church.

Use saved volunteers to build church building.

Open Bible College students help on construction.

This is a new church recently (June 2021) completed in Southern Mindanao Philippines.