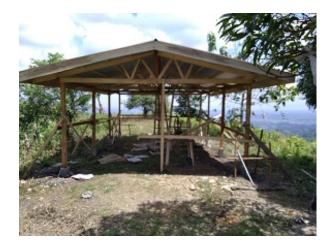

## STEPS TO BUILDING A JUNGLE CHURCH BUILDING

Begin a Bible study in the village. Usually, a senior student from Open Bible College leads the studies.

Obtain permission from the tribal leader to build.

Purchase available materials or cut timber for frame from jungle.

Enlist volunteer workers from among those saved in Bible studies.

Organize a church.

Use saved volunteers to build church building.

Open Bible College students help on construction.

This is a new church recently (June 2021) completed in Southern Mindanao Philippines.